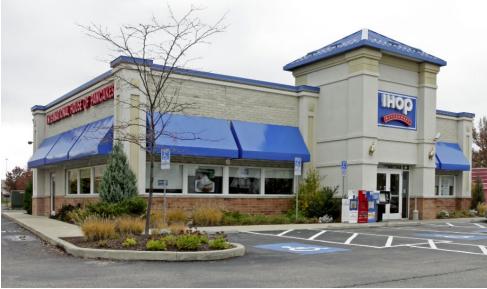

# **Surplus Locations Available for Sublease or Sale**

Former restaurants available

## 4,000 - 5,916 square feet

# **Properties Available For Sale or Sublease**

| Store # | State | City                  | Address                 | Former Use | Gross SF | Sale or<br>Sublease |
|---------|-------|-----------------------|-------------------------|------------|----------|---------------------|
| 1701    | ID    | COEUR D ALENE         | 2301 N Fourth St        | IHOP       | 4,500    | Sublease            |
| 5449    | IL    | DECATUR               | 1280 Pershing Rd        | IHOP       | 4,022    | Sale                |
| 5519    | ОН    | CINCINNATI            | 7862 Montgomery Rd      | IHOP       | 5,000    | Sublease            |
| 5512    | ОН    | CLEVELAND<br>HEIGHTS  | 3452 Mayfield Rd        | IHOP       | 4,999    | Sublease            |
| 5507    | ОН    | ELYRIA                | 1160 W River Rd N       | IHOP       | 4,161    | Sublease            |
| 4475    | sc    | HILTON HEAD<br>ISLAND | 439 William Hilton Pkwy | IHOP       | 5,916    | Sublease            |
| 1758    | WA    | VANCOUVER             | 2900 SE 164th Ave       | IHOP       | 4,976    | Sublease            |
| 5422    | WI    | BROWN DEER            | 8101 W Brown Deer Rd    | IHOP       | 4,000    | Sublease            |